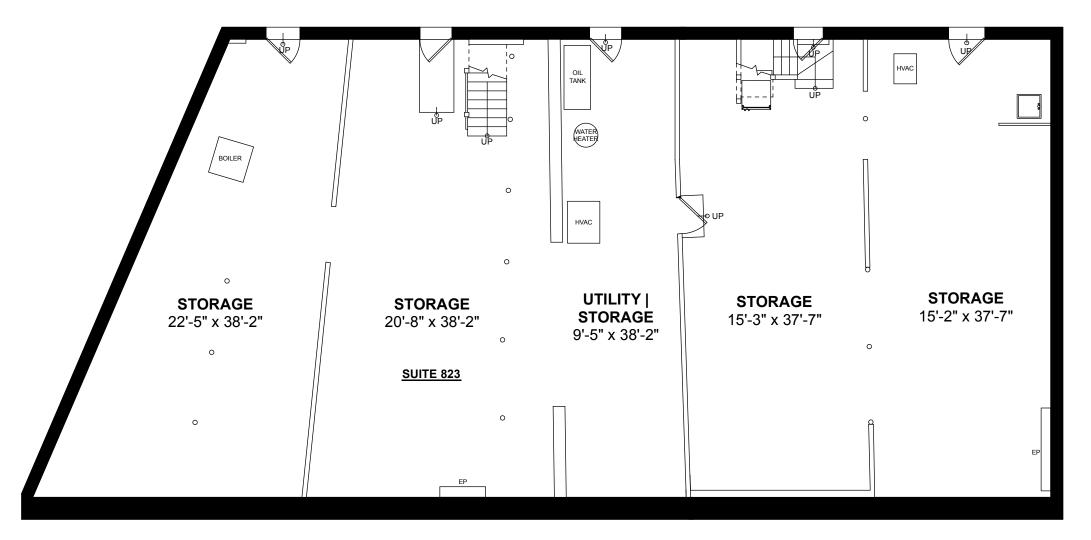

## BASEMENT PLAN Ceiling Height = 7'-0"

# EXISTING CONDITIONS FLOOR PLANS JOB NO. DATE: AUGUST 2022 SCALE: 1/8" = 1'-0" NATIONAL FLOOR PLANS 398 COLUMBUS AVENUE SUITE 100 BOSTON MA 02116 800.328.0217 TEL EXISTING CONDITIONS FLOOR PLANS AND SCALE: 1/8" = 1'-0" 815-823 BOYLSTON STREET CHESTNUT HILL, MA

### Prepared For:

Rick Gomolka Rick@RickGomolkaRealty.com 781-408-1245

Dimensions are not guaranteed and are provided for informational purposes only. Individual room dimensions are not used to calculate overall square footage. National Floor Plans follows ANSI and BOMA guidelines for calculating square footage. Information should be independently verified.