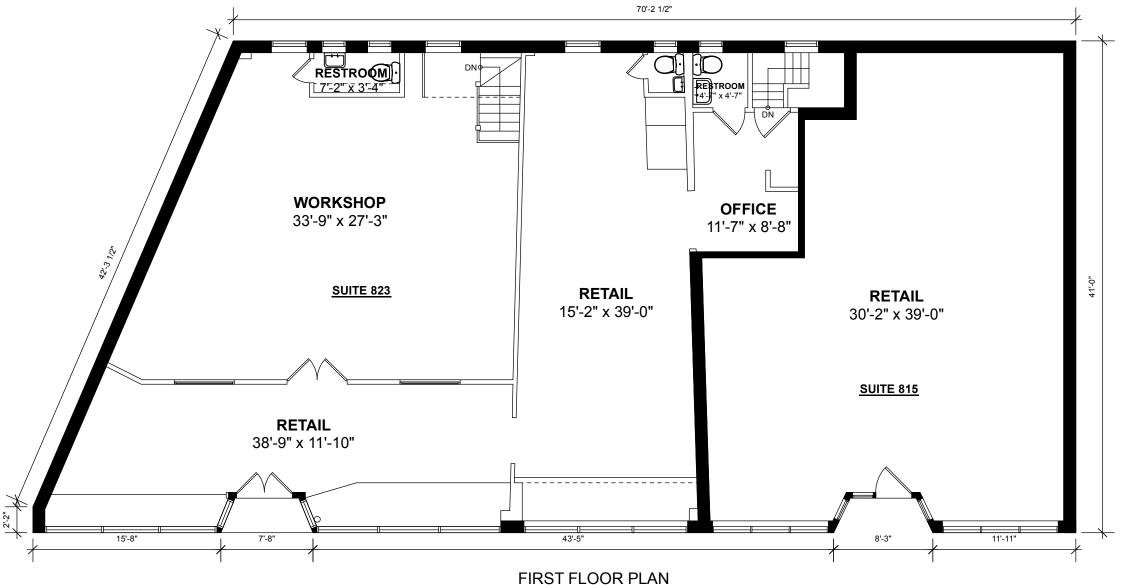

FIRST FLOOR PLAN
Ceiling Height = 10'-10"

## JOB NO. DATE: AUGUST 2022 SCALE: 1/8" = 1'-0" NATIONAL FLOOR PLANS 398 COLUMBUS AVENUE SUITE 100 BOSTON MA 02116 800.328.0217 TEL RXISTING CONDITIONS FLOOR PLANS 815-823 BOYLSTON STREET CHESTNUT HILL, MA

### Prepared For:

Rick Gomolka Rick@RickGomolkaRealty.com 781-408-1245

Dimensions are not guaranteed and are provided for informational purposes only. Individual room dimensions are not used to calculate overall square footage. National Floor Plans follows ANSI and BOMA guidelines for calculating square footage. Information should be independently verified.